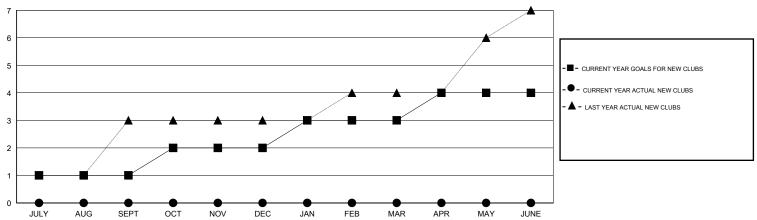

## **LOCATION TEXAS**

 $\mathsf{GMT}\;\mathsf{CA}\;1$ 

| Clubs                   |                  |           |                  |                  | Members                 |                    |                                     |                    |                  |  |
|-------------------------|------------------|-----------|------------------|------------------|-------------------------|--------------------|-------------------------------------|--------------------|------------------|--|
| RESULTS FOR 2014-2015   |                  |           |                  |                  | RESULTS FOR 2014-2015   |                    |                                     |                    |                  |  |
| QUARTER                 | NEW CLUB<br>GOAL | NEW CLUBS | DROPPED<br>CLUBS | NET<br>GAIN/LOSS | QUARTER                 | NEW MEMBER<br>GOAL | CHARTER AND<br>NEW MEMBERS<br>ADDED | DROPPED<br>MEMBERS | NET<br>GAIN/LOSS |  |
| JULY/AUG/SEPT           | 1                | 0         | 1                | -1               | JULY/AUG/SEPT           | 30                 | 18                                  | 117                | -99              |  |
| OCT/NOV/DEC JAN/FEB/MAR | 1                | 0         | 0                | 0                | OCT/NOV/DEC JAN/FEB/MAR | 30<br>30           | 0                                   | 0                  | 0                |  |
| APR/MAY/JUNE            | 1                | 0         | 0                | 0                | APR/MAY/JUNE            | 30                 | 0                                   | 0                  | 0                |  |