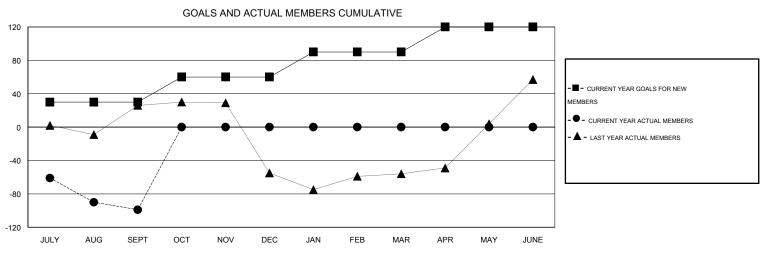

## **LOCATION TEXAS**

 $\mathsf{GMT}\;\mathsf{CA}\;1$ 

| Clubs                   |                  |           |                  |                  | Members                 |                    |                                     |                    |                  |  |
|-------------------------|------------------|-----------|------------------|------------------|-------------------------|--------------------|-------------------------------------|--------------------|------------------|--|
| RESULTS FOR 2014-2015   |                  |           |                  |                  | RESULTS FOR 2014-2015   |                    |                                     |                    |                  |  |
| QUARTER                 | NEW CLUB<br>GOAL | NEW CLUBS | DROPPED<br>CLUBS | NET<br>GAIN/LOSS | QUARTER                 | NEW MEMBER<br>GOAL | CHARTER AND<br>NEW MEMBERS<br>ADDED | DROPPED<br>MEMBERS | NET<br>GAIN/LOSS |  |
| JULY/AUG/SEPT           | 1                | 0         | 1                | -1               | JULY/AUG/SEPT           | 30                 | 18                                  | 117                | -99              |  |
| OCT/NOV/DEC JAN/FEB/MAR | 1                | 0         | 0                | 0                | OCT/NOV/DEC JAN/FEB/MAR | 30<br>30           | 0                                   | 0                  | 0                |  |
| APR/MAY/JUNE            | 1                | 0         | 0                | 0                | APR/MAY/JUNE            | 30                 | 0                                   | 0                  | 0                |  |